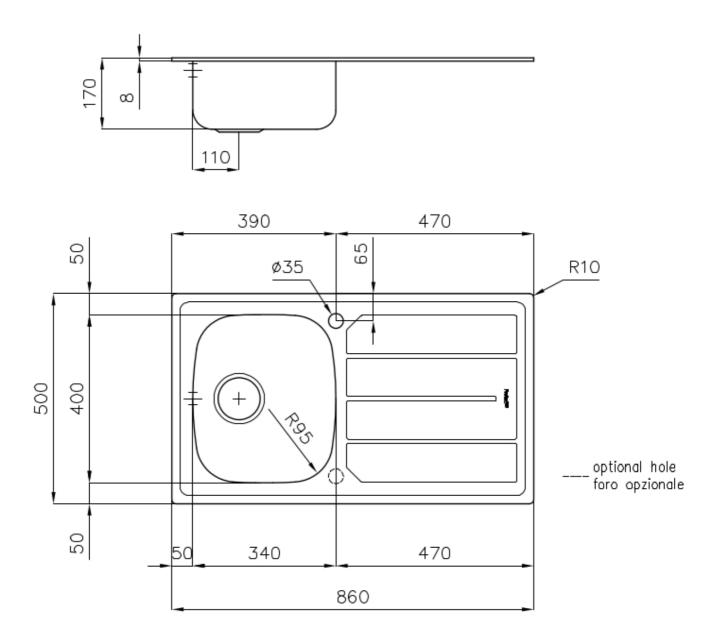

#### **DETAILS**

| Edge/Installation Type | Standard (8 mm Edge)                                            |
|------------------------|-----------------------------------------------------------------|
| Finish                 | Foster brushed                                                  |
| Material               | AISI 304 stainless steel                                        |
| Texture                | Foster brushed                                                  |
| Base                   | 45 cm                                                           |
| Dimensions             | 860x500 mm                                                      |
| Standard fittings      | Fixing hooks, gasket, drain, overflow and siphon, boxed packing |
| Mixer holes            | 1 standard hole                                                 |
| Built-in hole          | 840 x 480 mm                                                    |

| Drainer                   | Yes                                                                                                                                                                                                                      |
|---------------------------|--------------------------------------------------------------------------------------------------------------------------------------------------------------------------------------------------------------------------|
| Width                     | 86 cm                                                                                                                                                                                                                    |
| Bowl dimension            | 340x400mm                                                                                                                                                                                                                |
| Number of bowls           | 1 bowl                                                                                                                                                                                                                   |
| Waste fitting             | 3,5" drain                                                                                                                                                                                                               |
| FEATURES                  |                                                                                                                                                                                                                          |
| Added value               | Foster uses steel thicknesses higher than those used on average by other manufacturers. This is how, thanks to our long experience, we know how to make sinks of superior quality and with a better resistance to aging. |
| Basket 3,5" waste fitting | The drain is equipped with a large 3.5" drain, with the practical basket cap that prevents the discharge of solid parts.                                                                                                 |
| Sliding brackets          |                                                                                                                                                                                                                          |

## **TECHNICAL DATA**