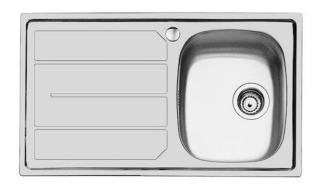

# **Sink S1000**

Bowl on the right Kitchen Sinks Code: 1186 161

#### **DETAILS**

| Edge/Installation Type | Standard (8 mm Edge)                                            |
|------------------------|-----------------------------------------------------------------|
| Finish                 | Foster brushed                                                  |
| Material               | AISI 304 stainless steel                                        |
| Texture                | Foster brushed                                                  |
| Base                   | 45 cm                                                           |
| Dimensions             | 860x500 mm                                                      |
| Standard fittings      | Fixing hooks, gasket, drain, overflow and siphon, boxed packing |
| Mixer holes            | 1 standard hole                                                 |
| Built-in hole          | 840 x 480 mm                                                    |

| Drainer                   | Yes                                                                                                                                                                                                                      |
|---------------------------|--------------------------------------------------------------------------------------------------------------------------------------------------------------------------------------------------------------------------|
| Width                     | 86 cm                                                                                                                                                                                                                    |
| Bowl dimension            | 340x400mm                                                                                                                                                                                                                |
| Number of bowls           | 1 bowl                                                                                                                                                                                                                   |
| Waste fitting             | 3,5" drain                                                                                                                                                                                                               |
| FEATURES                  |                                                                                                                                                                                                                          |
| Added value               | Foster uses steel thicknesses higher than those used on average by other manufacturers. This is how, thanks to our long experience, we know how to make sinks of superior quality and with a better resistance to aging. |
| Basket 3,5" waste fitting | The drain is equipped with a large 3.5" drain, with the practical basket cap that prevents the discharge of solid parts.                                                                                                 |
| Sliding brackets          |                                                                                                                                                                                                                          |